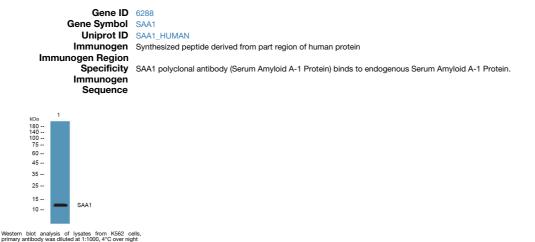

## **PRODUCT PROPERTIES**

Clonality Polyclonal Clone ID Concentration 1 mg/mL Conjugation Unconjugated Purification The antibody was affinity-purified from rabbit anti-serum by affinity-chromatography. Dilution Range WB 1:500-2000 ELISA 1:5000-20000 Formulation PBS, 50% Glycerol and 0.02% Sodium Azide. Isotype IgG Storage Instruction Store at-20°C for up to 1 year from the date of receipt, and avoid repeat freeze-thaw cycles.