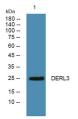

Immunogen Sequence

Western blot analysis of lysates from U2OS cells primary antibody was diluted at 1:1000, 4°C over night