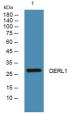

Immunogen Sequence

Western blot analysis of lysates from U2OS cells primary antibody was diluted at 1:1000, 4°C over night