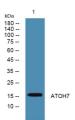

Western blot analysis of lysates from A431 cells primary antibody was diluted at 1:1000, 4°C over night