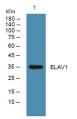

Immunogen Sequence

Western blot analysis of lysates from Jarkat cells primary antibody was diluted at 1:1000, 4°C over night