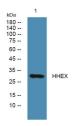

Expressed Homeobox Protein Hhex.

Immunogen Sequence

Western blot analysis of lysates from A431 cells primary antibody was diluted at 1:1000, 4°C over night