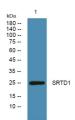

Sequence

Western blot analysis of lysates from KB cells, primary antibody was diluted at 1:1000, 4°C over night