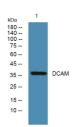

Immunogen Sequence

Western blot analysis of lysates from HCT116 cells, primary antibody was diluted at 1:1000, 4°C over night