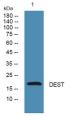

Immunogen Sequence

Western blot analysis of lysates from DU145 cells, primary antibody was diluted at 1:1000, 4°C over night