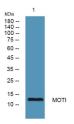

Immunogen Sequence

Western blot analysis of lysates from HCT116 cells, primary antibody was diluted at 1:1000, 4°C over night