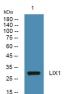

10 --

Western blot analysis of lysates from Jarkat cells primary antibody was diluted at 1:1000, 4°C over night