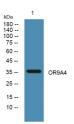

210-290.

Immunogen Sequence

Western blot analysis of lysates from SW480 cells, primary antibody was diluted at 1:1000, 4°C over night