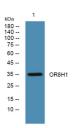

130-210.

Immunogen Sequence

Western blot analysis of lysates from A431 cells primary antibody was diluted at 1:1000, 4°C over night