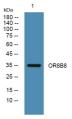

170-250

Immunogen Sequence

Western blot analysis of lysates from DU145 cells, primary antibody was diluted at 1:1000, 4°C over night