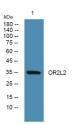

Immunogen Sequence

Western blot analysis of lysates from KB cells, primary antibody was diluted at 1:1000, 4°C over night