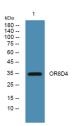

30-110.

Immunogen Sequence

Western blot analysis of lysates from PC12 cells, primary antibody was diluted at 1:1000, 4°C over night