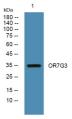

230-310.

Immunogen Sequence

Western blot analysis of lysates from SW480 cells primary antibody was diluted at 1:1000, 4°C over night