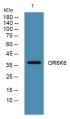

## **TARGET INFORMATION**

Gene ID 128371 Gene Symbol OR6K6

Uniprot ID OR6K6\_HUMAN

**Immunogen** Synthesized peptide derived from human protein at aa range 50-130

Immunogen Region 50-130

Specificity OR6K6 polyclonal antibody (Olfactory Receptor 6k6) binds to endogenous Olfactory Receptor 6k6 at the amino acid region

50-130.

Immunogen Sequence

Western blot analysis of lysates from A431 cells primary antibody was diluted at 1:1000, 4°C over night