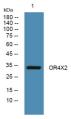

220-300.

Immunogen Sequence

Western blot analysis of lysates from K562 cells, primary antibody was diluted at 1:1000, 4°C over night