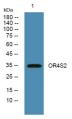

170-250

Immunogen Sequence

Western blot analysis of lysates from U2OS cells primary antibody was diluted at 1:1000, 4°C over night