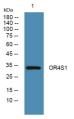

170-250.

Immunogen Sequence

Western blot analysis of lysates from Jarkat cells, primary antibody was diluted at 1:1000, 4°C over night