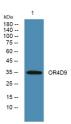

170-250

Immunogen Sequence

Western blot analysis of lysates from KB cells, primary antibody was diluted at 1:1000, 4°C over night