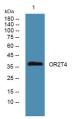

Immunogen Sequence

Western blot analysis of lysates from U2OS cells primary antibody was diluted at 1:1000, 4°C over night