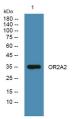

Immunogen Sequence

Western blot analysis of lysates from KB cells, primary antibody was diluted at 1:1000, 4°C over night