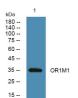

Immunogen Sequence

10 --

Western blot analysis of lysates from DU145 cells, primary antibody was diluted at 1:1000, 4°C over night