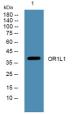

Immunogen Sequence

Western blot analysis of lysates from SW480 cells primary antibody was diluted at 1:1000, 4°C over night