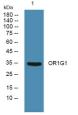

Immunogen Sequence

Western blot analysis of lysates from SW480 cells primary antibody was diluted at 1:1000, 4°C over night