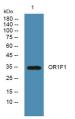

Immunogen Sequence

Western blot analysis of lysates from KB cells, primary antibody was diluted at 1:1000, 4°C over night