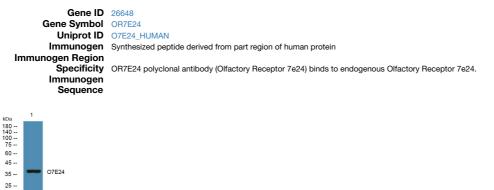

## **TARGET INFORMATION**

Western blot analysis of lysates from SW480 cells, primary antibody was diluted at 1:1000, 4°C over night

15 ---10 --

This product is suitable for in-vitro studies under the RESEARCH USE ONLY [RUO] licence. This product must not be used as for diagnostic or other medical purposes. St John's Laboratory Ltd, Knowledge Dock Business Centre, University Way, London, E16 2RD | Tel: 0208 223 3081