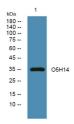

Western blot analysis of lysates from DU145 cells, primary antibody was diluted at 1:1000, 4°C over night