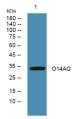

Western blot analysis of lysates from HCT116 cells, primary antibody was diluted at 1:1000, 4°C over night