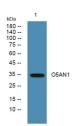

Western blot analysis of lysates from SH-SY5Y cells, primary antibody was diluted at 1:1000, 4°C over night