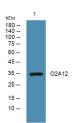

Western blot analysis of lysates from A431 cells primary antibody was diluted at 1:1000, 4°C over night