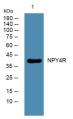

Sequence

Western blot analysis of lysates from KB cells, primary antibody was diluted at 1:1000, 4°C over night