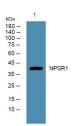

Western blot analysis of lysates from DU145 cells, primary antibody was diluted at 1:1000, 4°C over night