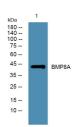

acid region 351-400.

Immunogen Sequence

Western blot analysis of lysates from SH-SY5Y cells, primary antibody was diluted at 1:1000, 4°C over night