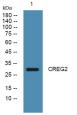

Immunogen Sequence

Western blot analysis of lysates from A431 cells primary antibody was diluted at 1:1000, 4°C over night