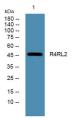

acid region 290-370.

Immunogen Sequence

Western blot analysis of lysates from K562 cells primary antibody was diluted at 1:1000, 4°C over night