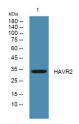

Instruction

the amino acid region 10-90.

Immunogen Sequence

Western blot analysis of lysates from K562 cells primary antibody was diluted at 1:1000, 4°C over night