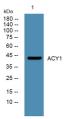

Western blot analysis of lysates from SW480 cells, primary antibody was diluted at 1:1000, 4°C over night