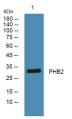

Western blot analysis of lysates from PC12 cells primary antibody was diluted at 1:1000, 4°C over night