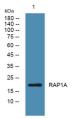

Western blot analysis of lysates from DU145 cells, primary antibody was diluted at 1:1000, 4°C over night