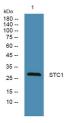

Immunogen Sequence

Western blot analysis of lysates from K562 cells primary antibody was diluted at 1:1000, 4°C over night