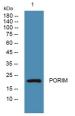

Immunogen Sequence

Western blot analysis of lysates from PC12 cells primary antibody was diluted at 1:1000, 4°C over night