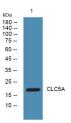

Immunogen Sequence

Western blot analysis of lysates from KB cells, primary antibody was diluted at 1:1000, 4°C over night