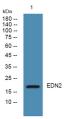

Immunogen Sequence

Western blot analysis of lysates from KB cells, primary antibody was diluted at 1:1000, 4°C over night