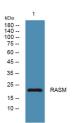

Western blot analysis of lysates from Jarkat cells primary antibody was diluted at 1:1000, 4°C over night