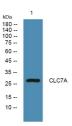

Immunogen Sequence

Western blot analysis of lysates from SW480 cells, primary antibody was diluted at 1:1000, 4°C over night