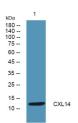

Western blot analysis of lysates from DU145 cells, primary antibody was diluted at 1:1000, 4°C over night