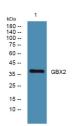

Western blot analysis of lysates from K562 cells primary antibody was diluted at 1:1000, 4°C over night